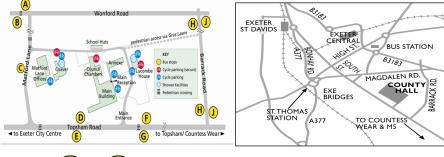

#### **NOTES FOR VISITORS**

All visitors to County Hall, including visitors to the Committee Suite and the Coaver Club conference and meeting rooms are requested to report to Main Reception on arrival. If visitors have any specific requirements or needs they should contact County Hall reception on 01392 382504 beforehand. Further information about how to get here can be found at: <a href="https://new.devon.gov.uk/help/visiting-county-hall/">https://new.devon.gov.uk/help/visiting-county-hall/</a>. Please note that visitor car parking on campus is limited and space cannot be guaranteed. Where possible, we encourage visitors to travel to County Hall by other means.

SatNav - Postcode EX2 4QD

#### Walking and Cycling Facilities

County Hall is a pleasant twenty minute walk from Exeter City Centre. Exeter is also one of six National Cycle demonstration towns and has an excellent network of dedicated cycle routes – a map can be found at: <a href="https://new.devon.gov.uk/travel/cycle/">https://new.devon.gov.uk/travel/cycle/</a>. Cycle stands are outside County Hall Main Reception and Lucombe House

#### Access to County Hall and Public Transport Links

Bus Services K, J, T and S operate from the High Street to County Hall (Topsham Road). To return to the High Street use Services K, J, T and R. Local Services to and from Dawlish, Teignmouth, Newton Abbot, Exmouth, Plymouth and Torbay all stop in Barrack Road which is a 5 minute walk from County Hall. Park and Ride Services operate from Sowton, Marsh Barton and Honiton Road with bus services direct to the High Street.

The nearest mainline railway stations are Exeter Central (5 minutes from the High Street) and St David's and St Thomas's both of which have regular bus services to the High Street. Bus Service H (which runs from St David's Station to the High Street) continues and stops in Wonford Road (at the top of Matford Lane shown on the map) a 2/3 minute walk from County Hall, en route to the RD&E Hospital (approximately a 10 minutes walk from County Hall, through Gras Lawn on Barrack Road).

#### **Car Sharing**

Carsharing allows people to benefit from the convenience of the car, whilst alleviating the associated problems of congestion and pollution. For more information see: <a href="https://liftshare.com/uk/community/devon">https://liftshare.com/uk/community/devon</a>.

#### **Car Parking and Security**

There is a pay and display car park, exclusively for the use of visitors, entered via Topsham Road. Current charges are: Up to 30 minutes – free; 1 hour - £1.10; 2 hours - £2.20; 4 hours - £4.40; 8 hours - £7. Please note that County Hall reception staff are not able to provide change for the parking meters.

As indicated above, parking cannot be guaranteed and visitors should allow themselves enough time to find alternative parking if necessary. Public car parking can be found at the Cathedral Quay or Magdalen Road Car Parks (approx. 20 minutes walk). There are two disabled parking bays within the visitor car park. Additional disabled parking bays are available in the staff car park. These can be accessed via the intercom at the entrance barrier to the staff car park.

NB (A

Denotes bus stops